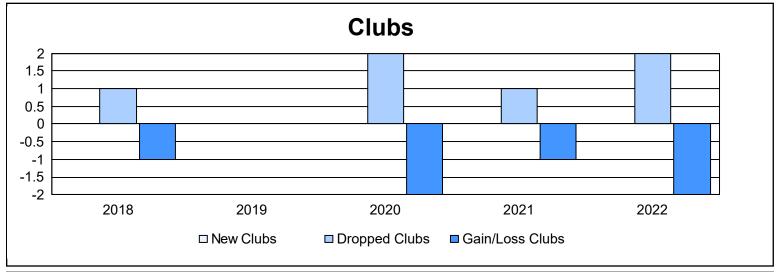

District 36 E

As of June 2022 Cumulative

| Year      | New<br>Clubs | Dropped<br>Clubs | Gain/<br>Loss<br>Clubs | New<br>Members | Charter<br>Members | Reinstate<br>Members | Transfer<br>Members | Total<br>Member<br>Added | Total<br>Members<br>Dropped | Gain/<br>Loss<br>Members |
|-----------|--------------|------------------|------------------------|----------------|--------------------|----------------------|---------------------|--------------------------|-----------------------------|--------------------------|
| 2017-2018 | 0            | 1                | -1                     | 74             | 1                  | 6                    | 3                   | 84                       | 154                         | -70                      |
| 2018-2019 | 0            | 0                | 0                      | 74             | 1                  | 11                   | 5                   | 91                       | 107                         | -16                      |
| 2019-2020 | 0            | 2                | -2                     | 42             | 0                  | 3                    | 3                   | 48                       | 103                         | -55                      |
| 2020-2021 | 0            | 1                | -1                     | 54             | 0                  | 6                    | 0                   | 60                       | 101                         | -41                      |
| 2021-2022 | 0            | 2                | -2                     | 52             | 0                  | 3                    | 28                  | 83                       | 143                         | -60                      |
| Average   | 0            | 1                | -1                     | 59             | 0                  | 6                    | 8                   | 73                       | 122                         | -48                      |